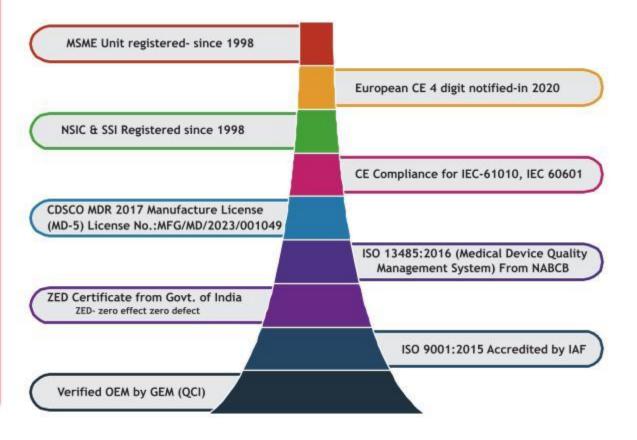

#### Certifications and Compliance

We Authentic instruments Our manufacturing site adheres to all mandatory compliances and certifications to manufacture medical equipment as per Government of India rules, ensuring the highest quality and safety standards.

We hold a Fire Safety NOC, Pollution noc Certificate, and the prestigious Zero Effect & Zero Defect Certification.

As a registered MSME (Micro, Small & Medium Enterprises) and SSI (Small Scale Industries) unit, we are also accredited by NSIC (National Small Industries Corporation).

Our quality management systems are robust, with ISO 9001 accreditation by IAF (International Accreditation Forum) and ISO 13485 certification from NABCB.

We meet international safety standards with CE 4-digit Notified Certification from the European Union and hold CDSCO licenses for manufacturing Class A & B medical devices as per MDD 2017 & Electrical Safety Certificates 61010-1 and 60601-1.

Additionally, we are a verified OEM by QCI (Quality Council of India) Vendor Assessment GEM.

our Website